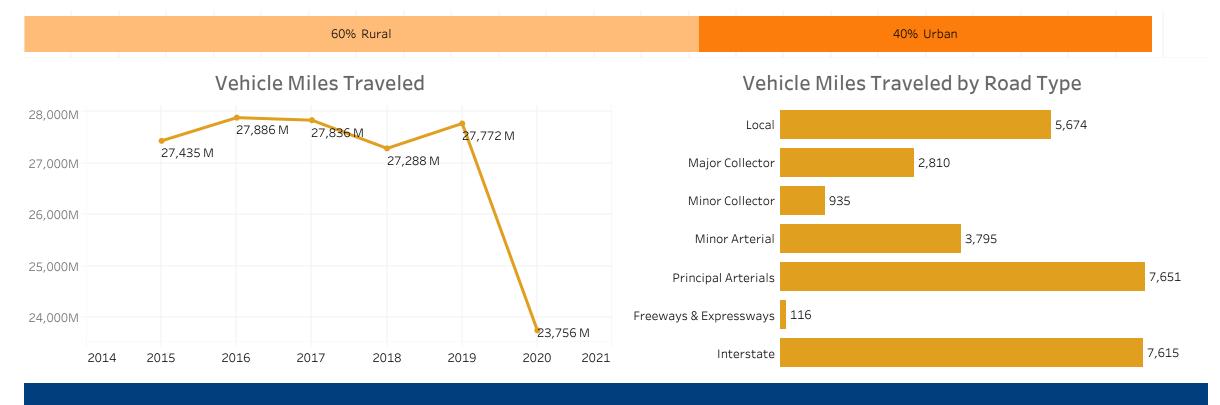

Vehicle Miles Traveled by Location

(millions)

## Vehicle Miles Traveled & Public Road Length

|                        | (percent)              |                    |
|------------------------|------------------------|--------------------|
|                        | Vehicle Miles Traveled | Public Road Length |
| Local                  | 17                     | 78.6%              |
| Major Collector        | 9                      | .9% 7.4%           |
| Minor Collector        | • 2                    | .4% • 4.8%         |
| Minor Arterial         | 13                     | • 4.2%             |
| Principal Arterials    | 28                     | • 3.6%             |
| Freeways & Expressways | • 0                    | .4% · 0.0%         |
| Interstate             | 28                     | • 1.4%             |