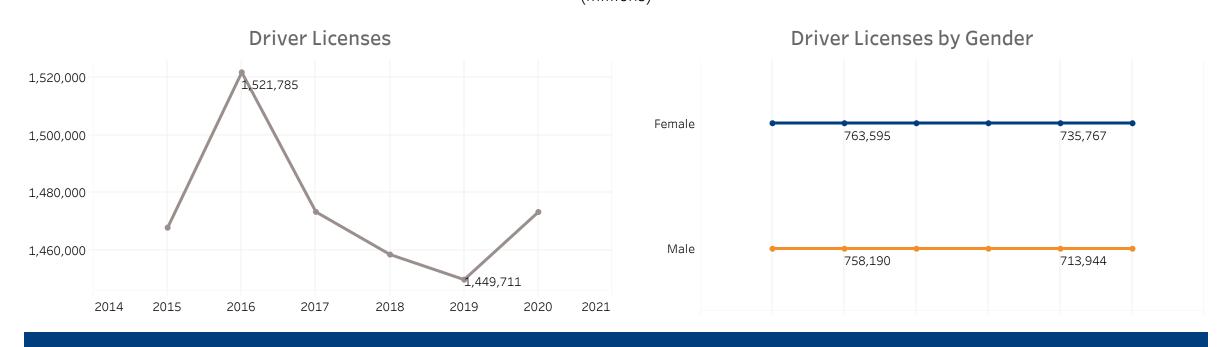

## **Public Road Lane Miles**

(miles)

Vehicle Registrations

(millions)

**Driver Licenses** (millions)