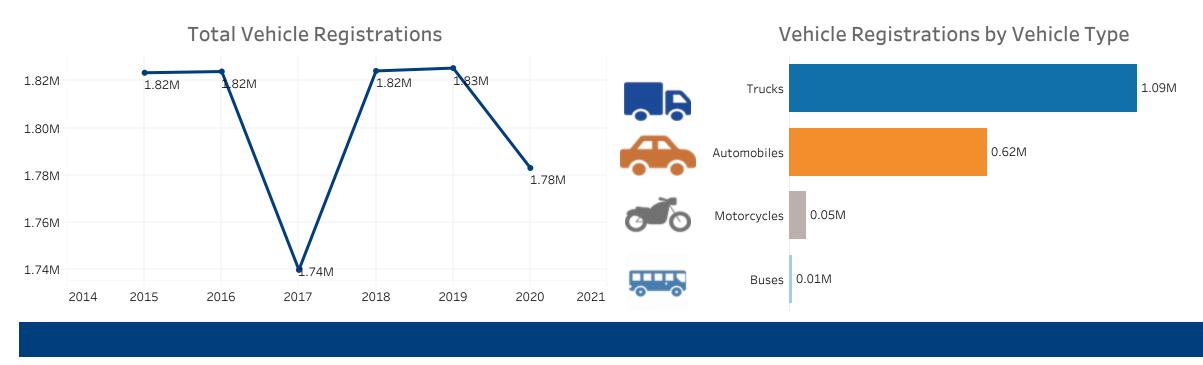

## **Public Road Lane Miles**

(miles)

Vehicle Registrations

(millions)

**Driver Licenses** (millions)