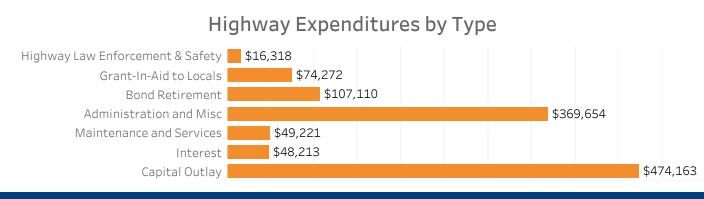

Total Highway Funding Revenue

\$1,190,107

Highway Funding Expenditures

(thousands)

**Total Highway Expenditures** 