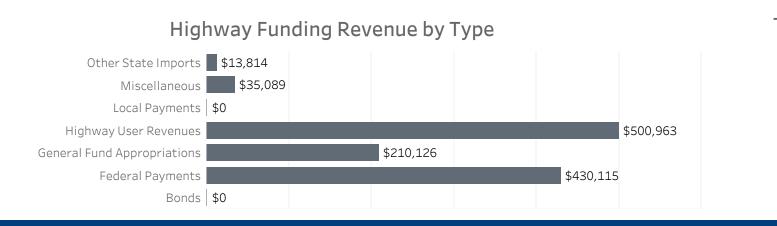

## **Vechicle Crash Fatalities**

\*(There are very few unknown fatalities, so they may not appear on the bar chart because of the y-axis scale)

(thousands)

**Motor Fuel Use** (billions)

**Highway Funding Revenue** (thousands)

Total Highway Funding Revenue

\$1,190,107

Highway Funding Expenditures

(thousands)

**Total Highway Expenditures** 