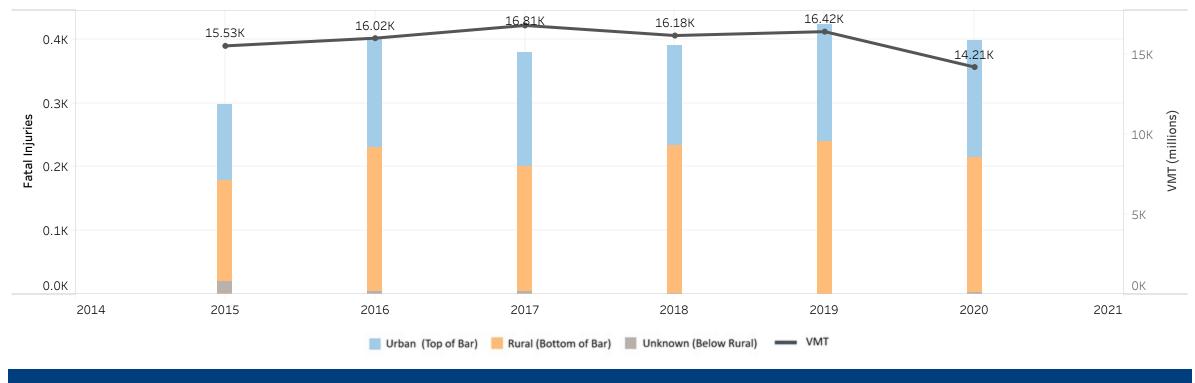

## **Vechicle Crash Fatalities**

\*(There are very few unknown fatalities, so they may not appear on the bar chart because of the y-axis scale)

(thousands)

**Motor Fuel Use** (billions)

**Highway Funding Revenue** (thousands)