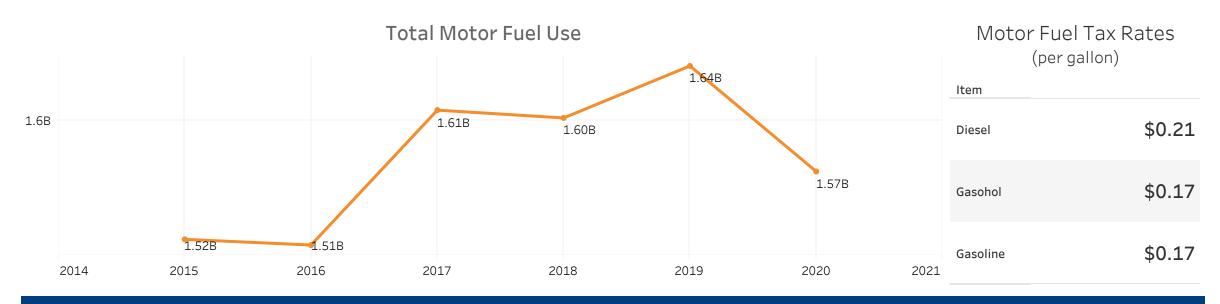

## **Vechicle Crash Fatalities**

\*(There are very few unknown fatalities, so they may not appear on the bar chart because of the y-axis scale)

(thousands)

**Motor Fuel Use** (billions)

**Highway Funding Revenue** (thousands)