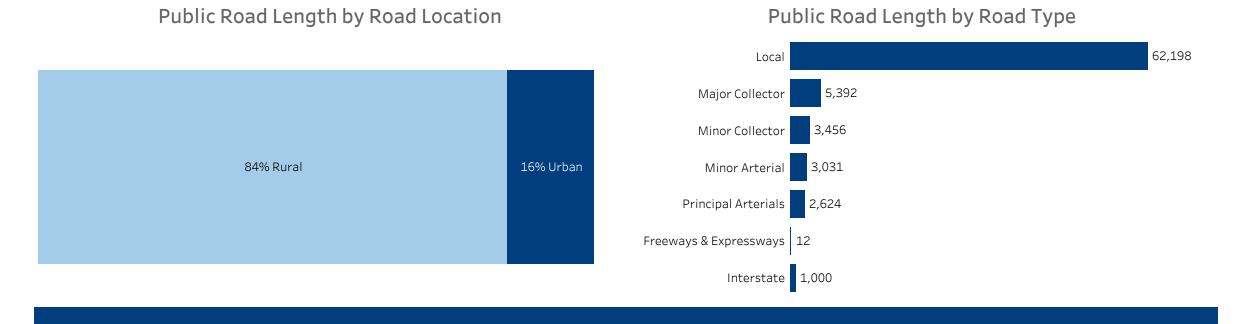

## Public Road Length

## Vehicle Miles Traveled & Public Road Length

|                        | (percent)              |                    |
|------------------------|------------------------|--------------------|
|                        | Vehicle Miles Traveled | Public Road Length |
| Local                  | 17                     | 78.6%              |
| Major Collector        | 9                      | .9% 7.4%           |
| Minor Collector        | • 2                    | .4% • 4.8%         |
| Minor Arterial         | 13                     | • 4.2%             |
| Principal Arterials    | 28                     | • 3.6%             |
| Freeways & Expressways | • 0                    | .4% · 0.0%         |
| Interstate             | 28                     | • 1.4%             |