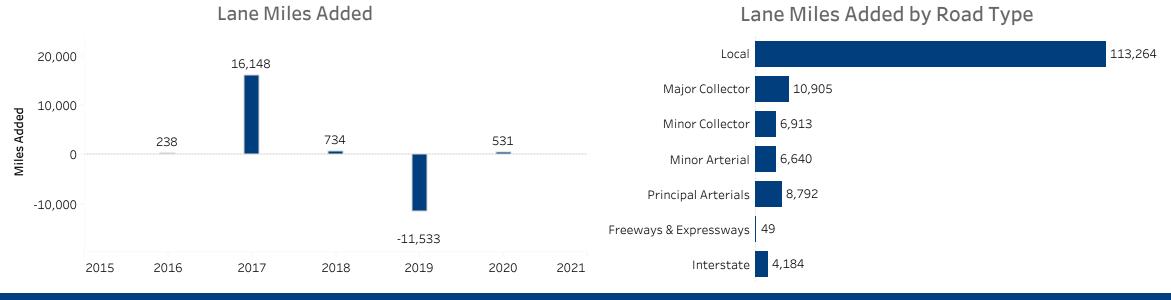

## **Public Road Lane Miles**

(miles)

Vehicle Registrations

(millions)

**Driver Licenses** (millions)